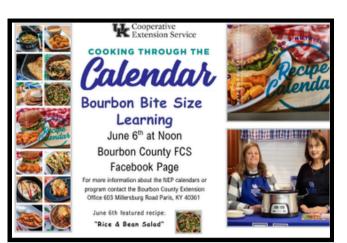

Eating yogurt often is linked to lower blood pressure and reduced risk of heart disease.

• Easy to digest: Yogurt is well tolerated by people with lactose intolerance. This is because the live active cultures in yogurt help to break down lactose. This makes it simpler to break down food compared to other dairy products.

• Helps you feel full: Yogurt can help you feel full and satisfied. This is helpful if you are trying to keep a healthy weight.

• Easy to enjoy: Yogurt comes in many flavors and types. Enjoy yogurt by itself, with fruit, or use it in smoothies. Yogurt is a healthy food. Choose yogurts made with low-fat milk and less added sugar. Try adding yogurt to your meals and snacks.

Source: Adapted from Colorado State University Extension's Yogurt: Health and Probiotic Benefits





July 1st- Harrison County Extension Office 9:00 am - Noon July 1st- Bourbon County Extension Office 5:00- 8:00 PM 1st Nicholas County Residence welcome at either location

FERE Hands on Learning

.....

Topics include: Boiling Water Method Canning Pressure Canning

FREE | LIMITED SEATING AVAILABLE | CALL TO RSVP BOURBON: 859-987-1895 HARRISON: 859-234-5510





#### **PRESIDENT'S NOTES**

As I drive around the local area, I notice billboards and signs promoting the local county fairs. Can you believe that time is upon us, seems like just weeks ago we were dealing with wintery weather. As we get ready to enjoy the warmer weather let us remember to start thinking about our own fair entries. Also, sign up to help with the hospitality tent for the horse shows.

We are winding up our homema